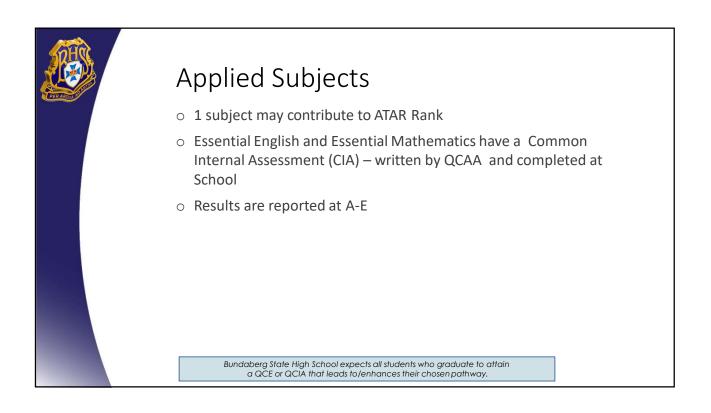

## AND select 4 other subjects from the following curriculum areas -

- Languages Japanese
- o Science
- Humanities
- o PE
- Technologies
- o Arts
- VET (Cert III or higher are ATAR eligible)

Bundaberg State High School expects all students who graduate to attain a QCE or QCIA that leads to/enhances their chosen pathway.