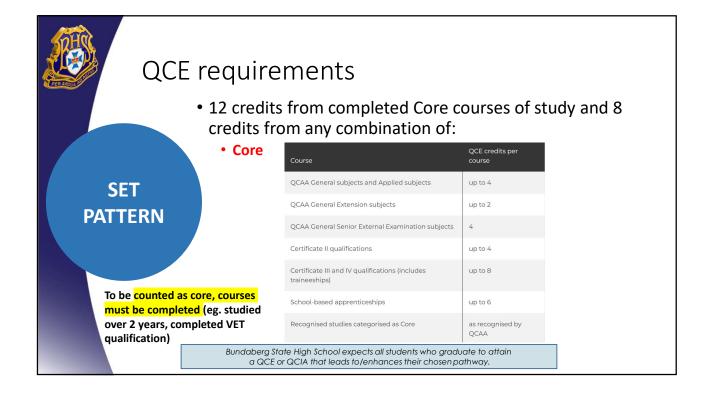

I, Cert IV, Dip























## Part 3: Subjects and ATAR eligibility



## Year 11, 2023 must select -

- o One English
- At lease one Mathematics subject

## AND select 4 other subjects from the following curriculum areas -

- Languages Japanese
- o Science
- Humanities
- o PE
- Technologies
- o Arts
- VET (Cert III or higher are ATAR eligible)

Bundaberg State High School expects all students who graduate to attain a QCE or QCIA that leads to/enhances their chosen pathway.





























| Summative assessments                                                                  |                                                                                     |
|----------------------------------------------------------------------------------------|----------------------------------------