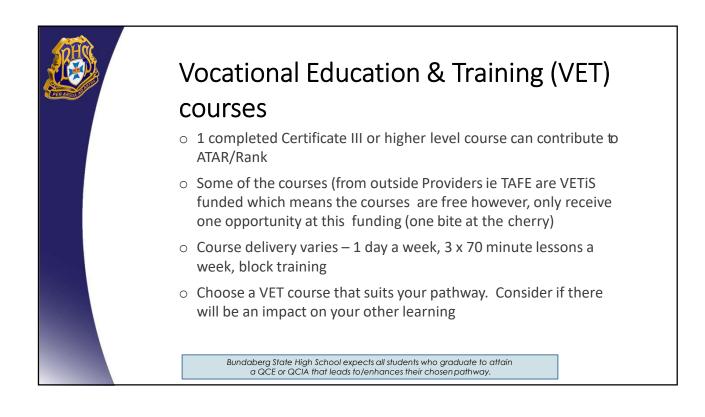

## AND select 4 other subjects from the following curriculum areas -

- Languages Japanese
- o Science
- Humanities
- o PE
- Technologies
- o Arts
- VET (Cert III or higher are ATAR eligible)

Bundaberg State High School expects all students who graduate to attain a QCE or QCIA that leads to/enhances their chosen pathway.