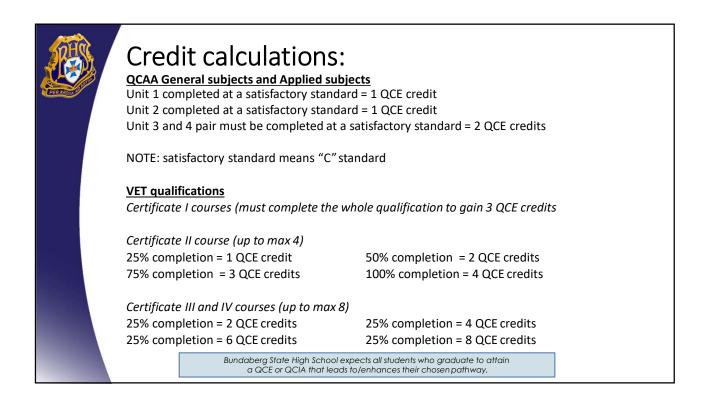

I, Cert IV, Dip























## Part 3: Subjects and ATAR eligibility



## Year 11, 2023 must select -

- o One English
- At lease one Mathematics subject

## AND select 4 other subjects from the following curriculum areas -

- Languages Japanese
- o Science
- Humanities
- o PE
- Technologies
- o Arts
- VET (Cert III or higher are ATAR eligible)

Bundaberg State High School expects all students who graduate to attain a QCE or QCIA that leads to/enhances their chosen pathway.





























| Summative assessments                                                                  |                                                                                     |
|----------------------------------------------------------------------------------------|----------------------------------------------