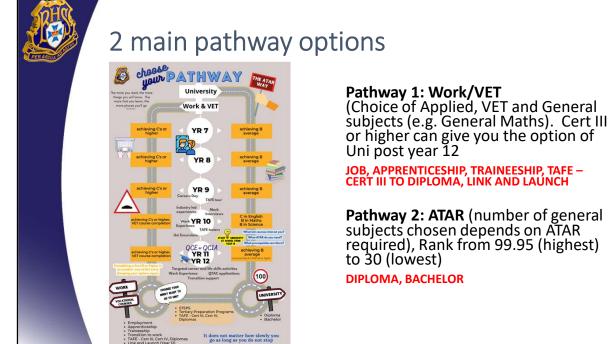

I, Cert IV, Dip























## Part 3: Subjects and ATAR eligibility



## Year 11, 2023 must select -

- o One English
- At lease one Mathematics subject

## AND select 4 other subjects from the following curriculum areas -

- Languages Japanese
- o Science
- Humanities
- o PE
- Technologies
- o Arts
- VET (Cert III or higher are ATAR eligible)

Bundaberg State High School expects all students who graduate to attain a QCE or QCIA that leads to/enhances their chosen pathway.





























| Summative assessments                                                                  |                                                                                     |
|----------------------------------------------------------------------------------------|-----------