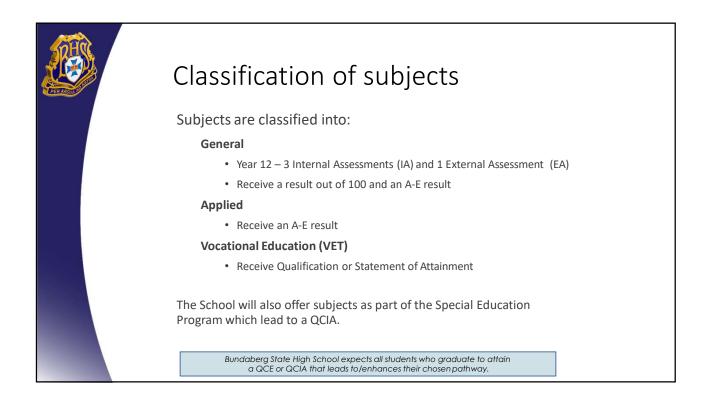

## AND select 4 other subjects from the following curriculum areas -

- Languages Japanese
- o Science
- Humanities
- o PE
- Technologies
- o Arts
- VET (Cert III or higher are ATAR eligible)

Bundaberg State High School expects all students who graduate to attain a QCE or QCIA that leads to/enhances their chosen pathway.