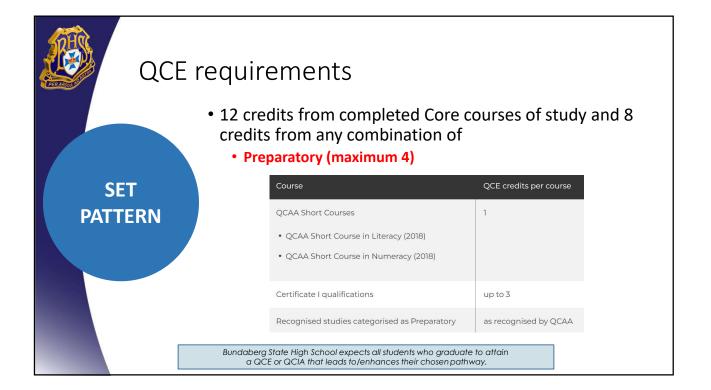

I, Cert IV, Dip























## Part 3: Subjects and ATAR eligibility



## Year 11, 2023 must select -

- o One English
- At lease one Mathematics subject

## AND select 4 other subjects from the following curriculum areas -

- Languages Japanese
- o Science
- Humanities
- o PE
- Technologies
- o Arts
- VET (Cert III or higher are ATAR eligible)

Bundaberg State High School expects all students who graduate to attain a QCE or QCIA that leads to/enhances their chosen pathway.





























| Summative assessments                                                                  |                                                                                     |
|----------------------------------------------------------------------------------------|------------------------------------------