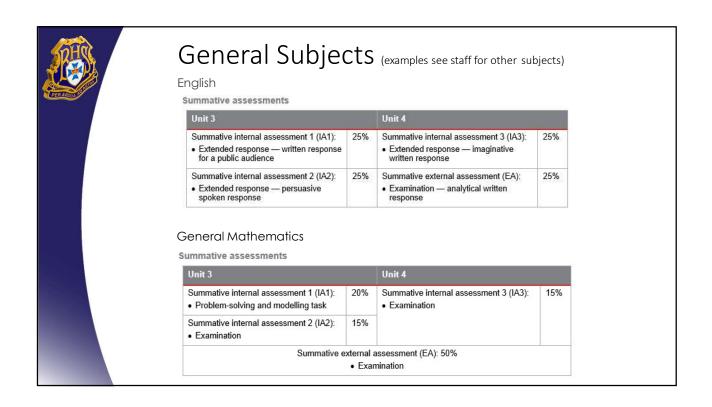

| Summative assessments                                                                  |                                                                                     |
|----------------------------------------------------------------------------------------|-------------------------------------------------------------------------------------|
| Summative assessments                                                                  |                                                                                     |
| Unit 3                                                                                 | Unit 4                                                                              |
| Summative internal assessment 1 (IA1):<br>• Extended response — spoken/signed response | Summative internal assessment 3 (IA3):<br>• Extended response — Multimodal response |
| Summative internal assessment 2 (IA2):<br>• Common internal assessment (CIA)           | Summative internal assessment (IA4):<br>• Extended response — Written response      |
| Essential Mathematics                                                                  |                                                                                     |
|                                                                                        |                                                                                     |
|                                                                                        | Init 4                                                                              |