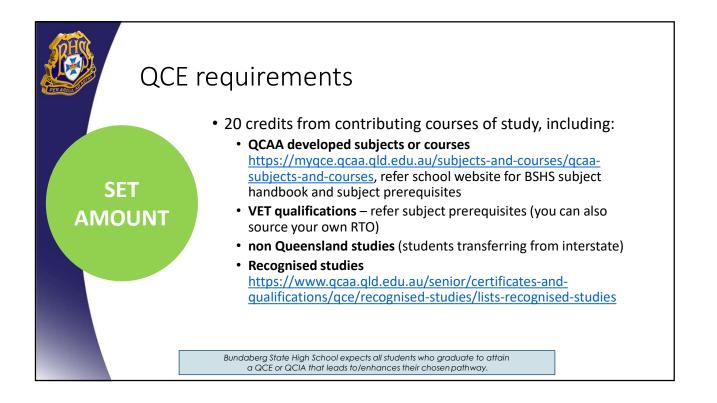

## AND select 4 other subjects from the following curriculum areas -

- Languages Japanese
- o Science
- Humanities
- o PE
- Technologies
- o Arts
- VET (Cert III or higher are ATAR eligible)

Bundaberg State High School expects all students who graduate to attain a QCE or QCIA that leads to/enhances their chosen pathway.