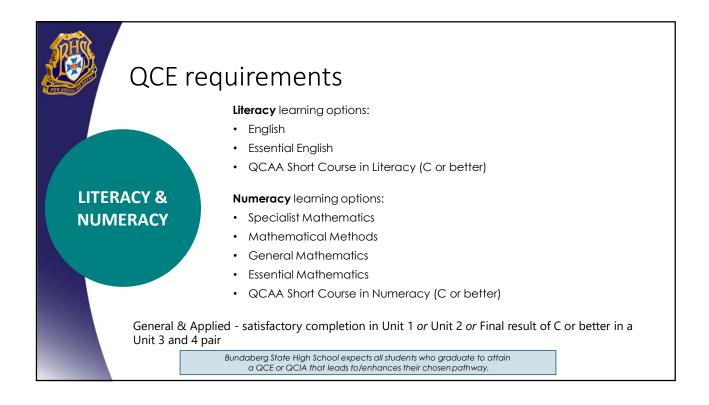

I, Cert IV, Dip























## Part 3: Subjects and ATAR eligibility



## Year 11, 2023 must select -

- o One English
- At lease one Mathematics subject

## AND select 4 other subjects from the following curriculum areas -

- Languages Japanese
- o Science
- Humanities
- o PE
- Technologies
- o Arts
- VET (Cert III or higher are ATAR eligible)

Bundaberg State High School expects all students who graduate to attain a QCE or QCIA that leads to/enhances their chosen pathway.





























| Summative assessments                                                                  |                                                                                     |
|----------------------------------------------------------------------------------------|------------------------------------------------