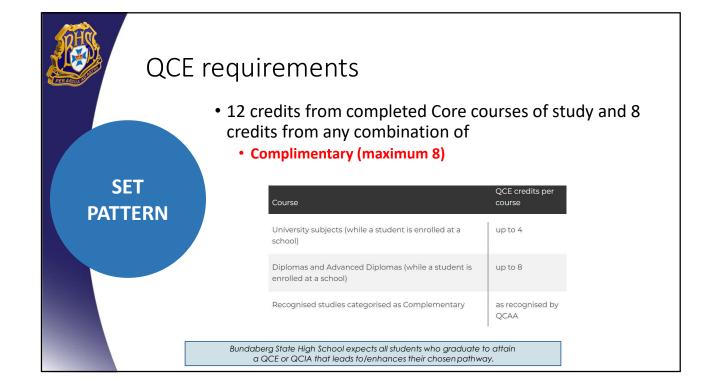

I, Cert IV, Dip























## Part 3: Subjects and ATAR eligibility



## Year 11, 2023 must select -

- o One English
- At lease one Mathematics subject

## AND select 4 other subjects from the following curriculum areas -

- Languages Japanese
- o Science
- Humanities
- o PE
- Technologies
- o Arts
- VET (Cert III or higher are ATAR eligible)

Bundaberg State High School expects all students who graduate to attain a QCE or QCIA that leads to/enhances their chosen pathway.





























| Summative assessments                                                                  |                                                                                     |
|----------------------------------------------------------------------------------------|--------------------------------------------