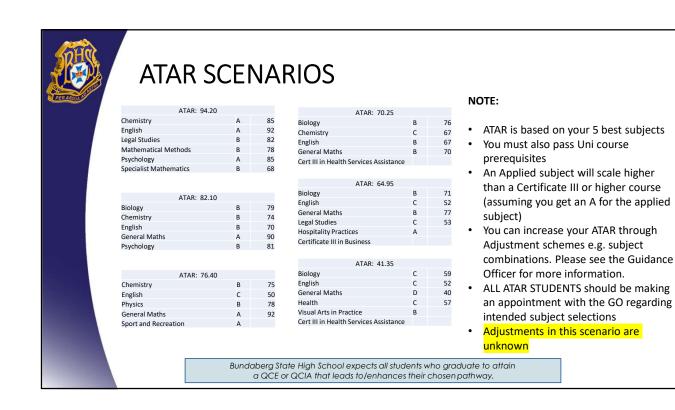

I, Cert IV, Dip























## Part 3: Subjects and ATAR eligibility



## Year 11, 2023 must select -

- o One English
- At lease one Mathematics subject

## AND select 4 other subjects from the following curriculum areas -

- Languages Japanese
- o Science
- Humanities
- o PE
- Technologies
- o Arts
- VET (Cert III or higher are ATAR eligible)

Bundaberg State High School expects all students who graduate to attain a QCE or QCIA that leads to/enhances their chosen pathway.





























| Summative assessments                                                                  |                                                                                     |
|----------------------------------------------------------------------------------------|-------------------------------------------------------------------------------------|
| Summative assessments                                                                  |                                                                                     |
| Unit 3                                                                                 | Unit 4                                                                              |
| Summative internal assessment 1 (IA1):<br>• Extended response — spoken/sig