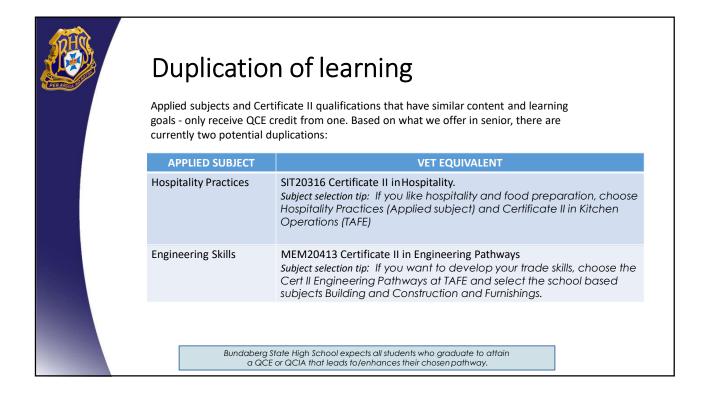

I, Cert IV, Dip























## Part 3: Subjects and ATAR eligibility



## Year 11, 2023 must select -

- o One English
- At lease one Mathematics subject

## AND select 4 other subjects from the following curriculum areas -

- Languages Japanese
- o Science
- Humanities
- o PE
- Technologies
- o Arts
- VET (Cert III or higher are ATAR eligible)

Bundaberg State High School expects all students who graduate to attain a QCE or QCIA that leads to/enhances their chosen pathway.





























| Summative assessments                                                                  |                                                                                     |
|----------------------------------------------------------------------------------------|--------------------------------------------------